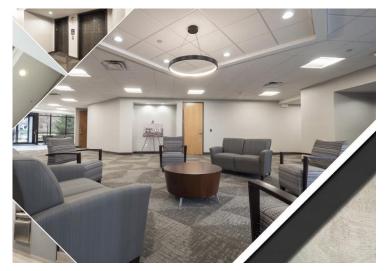

## **EXCITING RENOVATIONS**

- Now under new ownership, the building is being modernized both aesthetically and functionally
- Completely renovated lobby
- Upgraded landscaping
- All new HVAC systems

### **PROPERTY FEATURES**

- Professional office space located in Dublin, Ohio
- Large open floor plans
- Abundant parking (4.75/ 1,000)
- · Close proximity to restaurants, banks, hotels and shopping
- Up to 45,146 SF contiguous space available
- Excellent highway access at both the newly re-built 161 interchange as well as Tuttle Parkway