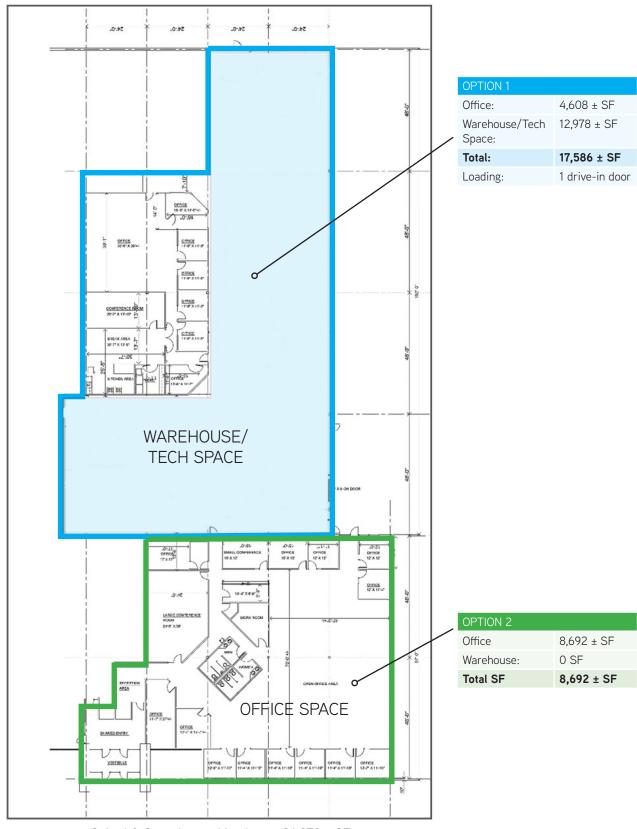

# Option 1 & 2

Suite 1 & 2 can be combined up to 26,278 ± SF

## **Option 3 & 4**

Suite 1 & 2 can be combined up to 26,278  $\pm$  SF