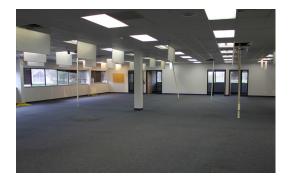

#### 5160-5168 Blazer Parkway > Flex Space

This 85,962 SF office/warehouse building is situated on 10 acres of land and located in the city of Dublin at the intersection of Blazer Parkway and Frantz Road. There is approximately 26,278 SF of space available, including 13,300 SF of nicely finished office space and 12,978 SF of warehouse/lab space. The building offers easy access to the northern arc of Columbus, and is just minutes from I-270, SR-33 & SR-161. The space comes with 1 drive-in door, heavy power and ample parking.

# Option 1 & 2

Suite 1 & 2 can be combined up to 26,278 ± SF

## **Option 3 & 4**

Suite 1 & 2 can be combined up to 26,278  $\pm$  SF