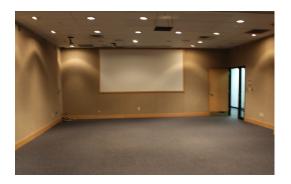

#### 5160-5168 Blazer Parkway > Flex Space

This 85,962 SF office/warehouse building is situated on 10 acres of land and located in the city of Dublin at the intersection of Blazer Parkway and Frantz Road. There is approximately 26,278 SF of space available, including 13,300 SF of nicely finished office space and 12,978 SF of warehouse/lab space. The building offers easy access to the northern arc of Columbus, and is just minutes from I-270, SR-33 & SR-161. The space comes with 1 drive-in door, heavy power and ample parking.

## **Building Amenities**

- > Built in 1983
- > 13,300 SF of office space
- > Air conditioned warehouse space
- > 14'-16' clear ceiling height
- > 1 drive-in door (10' x 10')
- > Ability to add dock door and drive-in doors
- > Power:
  - > 1,600-amp, 480/277 volt, 3 phase service
  - > 400-amp, 120/208 volt, 3 phase service