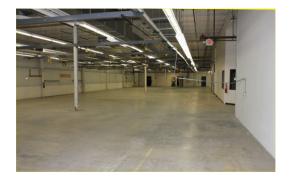

#### 5160-5168 Blazer Parkway > Flex Space

This 85,962 SF office/warehouse building is situated on 10 acres of land and located in the city of Dublin at the intersection of Blazer Parkway and Frantz Road. There is approximately 26,278 SF of space available, including 13,300 SF of nicely finished office space and 12,978 SF of warehouse/lab space. The building offers easy access to the northern arc of Columbus, and is just minutes from I-270, SR-33 & SR-161. The space comes with 1 drive-in door, heavy power and ample parking.

## **Building Amenities**

- > Built in 1983
- > 13,300 SF of office space
- > Air conditioned warehouse space
- > 14'-16' clear ceiling height
- > 1 drive-in door (10' x 10')
- > Ability to add dock door and drive-in doors
- > Power:
  - > 1,600-amp, 480/277 volt, 3 phase service
  - > 400-amp, 120/208 volt, 3 phase service