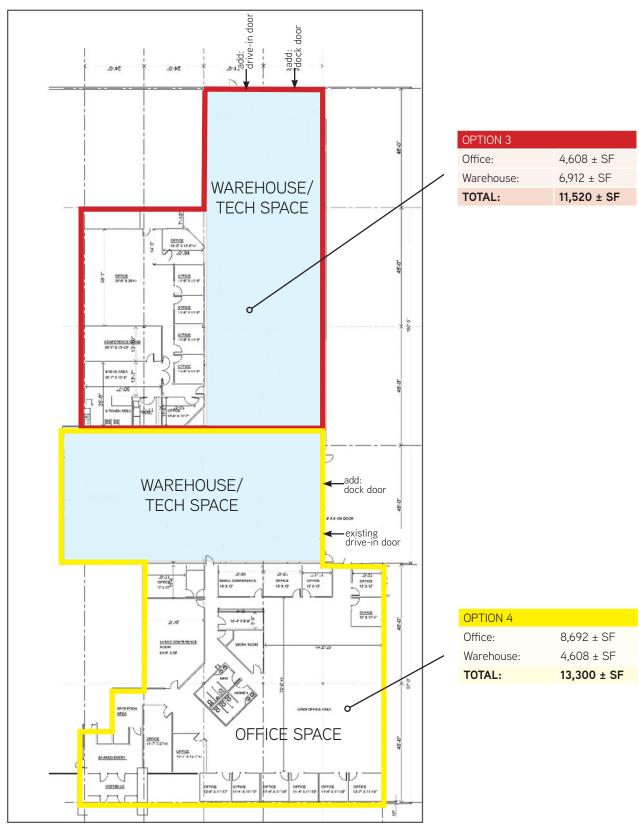

#### 5160-5168 Blazer Parkway > Flex Space

This 85,962 SF office/warehouse building is situated on 10 acres of land and located in the city of Dublin at the intersection of Blazer Parkway and Frantz Road. There is approximately 26,278 SF of space available, including 13,300 SF of nicely finished office space and 12,978 SF of warehouse/lab space. The building offers easy access to the northern arc of Columbus, and is just minutes from I-270, SR-33 & SR-161. The space comes with 1 drive-in door, heavy power and ample parking.

| Building Type:      | 85,962 +/- SF Tech/Flex Building |
|---------------------|----------------------------------|
| SF Available:       | 8,692 - 26,278 SF                |
| Lease Rate:         | \$6.95-\$8.25/SF NNN             |
| Operating Expenses: | \$3.07/SF                        |
| Sale Price:         | Negotiable                       |
|                     |                                  |

## **Option 3 & 4**

Suite 1 & 2 can be combined up to 26,278  $\pm$  SF