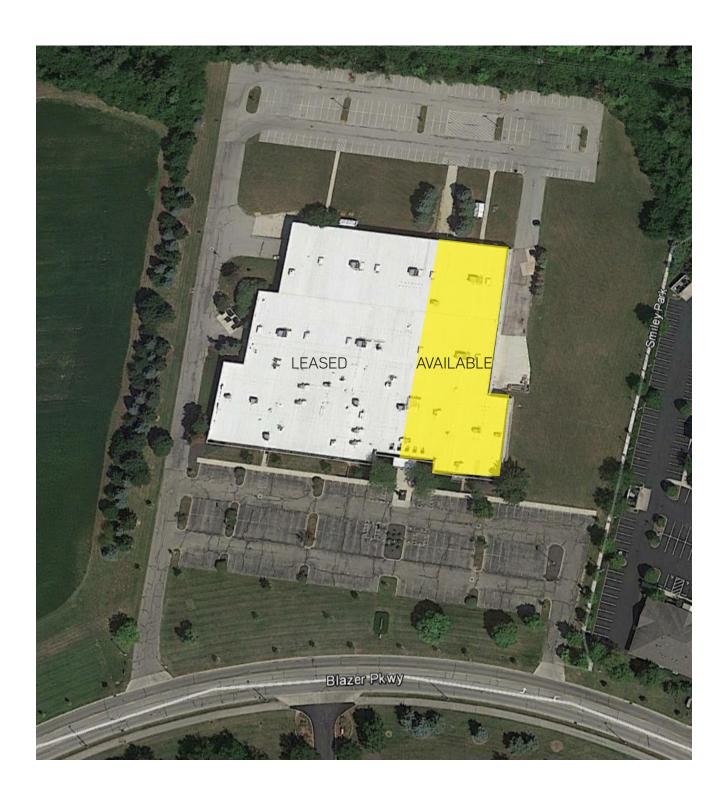

#### 5160-5168 Blazer Parkway > Flex Space

This 85,962 SF office/warehouse building is situated on 10 acres of land and located in the city of Dublin at the intersection of Blazer Parkway and Frantz Road. There is approximately 26,278 SF of space available, including 13,300 SF of nicely finished office space and 12,978 SF of warehouse/lab space. The building offers easy access to the northern arc of Columbus, and is just minutes from I-270, SR-33 & SR-161. The space comes with 1 drive-in door, heavy power and ample parking.

| Building Type:      | 85,962 +/- SF Tech/Flex Building |
|---------------------|----------------------------------|
| SF Available:       | 8,692 - 26,278 SF                |
| Lease Rate:         | \$6.95-\$8.25/SF NNN             |
| Operating Expenses: | \$3.07/SF                        |
| Sale Price:         | Negotiable                       |
|                     |                                  |