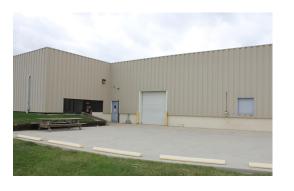

#### 5160-5168 Blazer Parkway > Flex Space

This 85,962 SF office/warehouse building is situated on 10 acres of land and located in the city of Dublin at the intersection of Blazer Parkway and Frantz Road. There is approximately 26,278 SF of space available, including 13,300 SF of nicely finished office space and 12,978 SF of warehouse/lab space. The building offers easy access to the northern arc of Columbus, and is just minutes from I-270, SR-33 & SR-161. The space comes with 1 drive-in door, heavy power and ample parking.