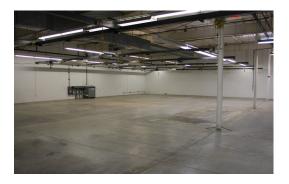

#### 5160-5168 Blazer Parkway > Flex Space

This 85,962 SF office/warehouse building is situated on 10 acres of land and located in the city of Dublin at the intersection of Blazer Parkway and Frantz Road. There is approximately 26,278 SF of space available, including 13,300 SF of nicely finished office space and 12,978 SF of warehouse/lab space. The building offers easy access to the northern arc of Columbus, and is just minutes from I-270, SR-33 & SR-161. The space comes with 1 drive-in door, heavy power and ample parking.

## **Building Amenities**

- > Built in 1983
- > 13,300 SF of office space
- > Air conditioned warehouse space
- > 14'-16' clear ceiling height
- > 1 drive-in door (10' x 10')
- > Ability to add dock door and drive-in doors
- > Power:
  - > 1,600-amp, 480/277 volt, 3 phase service
  - > 400-amp, 120/208 volt, 3 phase service