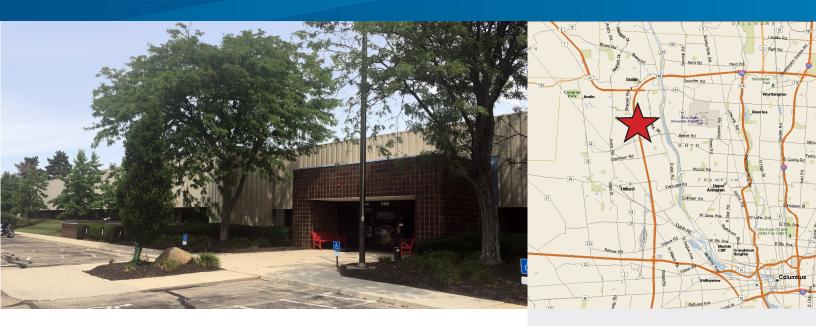

# 5160-5168 Blazer Parkway

DUBLIN, OHIO 43017

#### 5160-5168 Blazer Parkway > Flex Space

This 85,962 SF office/warehouse building is situated on 10 acres of land and located in the city of Dublin at the intersection of Blazer Parkway and Frantz Road. There is approximately 26,278 SF of space available, including 13,300 SF of nicely finished office space and 12,978 SF of warehouse/lab space. The building offers easy access to the northern arc of Columbus, and is just minutes from I-270, SR-33 & SR-161. The space comes with 1 drive-in door, heavy power and ample parking.